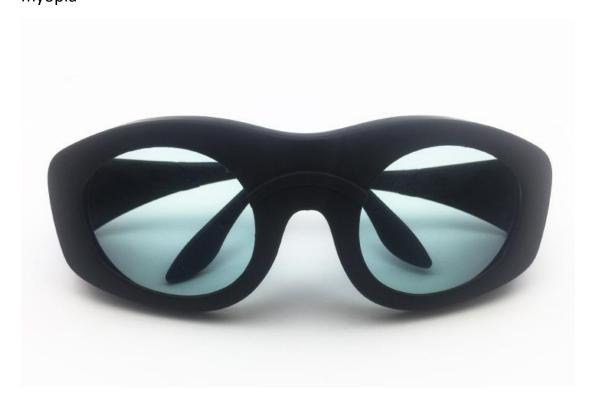

## laser protective glasses safety 2100nm



laser protective glasses safety 2100nm 980-2500nm 1064nm strong light big frame goggles

## Function description:

Protection band 980-2500nm OD5+visible light transmittance T%=80

Synthesis of Absorbing Nanomaterials and Optical Materials

Absorptive protection, protects all kinds of lasers and strong light of specific wavelengths

The lens is durable and reliable

High optical density, high attenuation rate, reliable protection

High visible light transmittance, comfortable

## Features:

Lightweight black nylon frame, light and durable
With flanks and brow ridges, multi-directional resistance to laser
damage to the eyes

Memory temple, adjust the curvature and inclination of the temple

It can be placed outside the

myopia