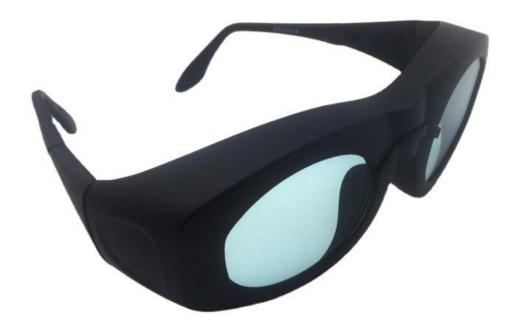

## laser protective glasses safety 2100nm

laser protective glasses safety 2100nm 980-2500nm 1064nm strong light big frame goggles

## Function description:

Protection band 980-2500nm OD5+visible light transmittance T%=80

Synthesis of Absorbing Nanomaterials and Optical Materials

Absorptive protection, protects all kinds of lasers and strong light of specific wavelengths

The lens is durable and reliable

High optical density, high attenuation rate, reliable protection

High visible light transmittance, comfortable

## Features:

Lightweight black nylon frame, light and durable
With flanks and brow ridges, multi-directional resistance to laser
damage to the eyes

Memory temple, adjust the curvature and inclination of the temple