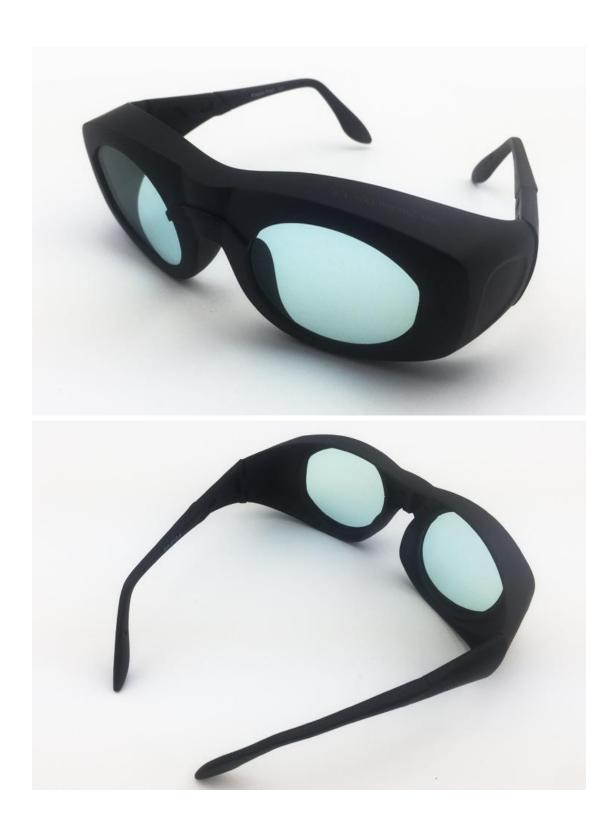

## Features:

Lightweight black nylon frame, light and durable
With flanks and brow ridges, multi-directional resistance to laser
damage to the eyes

Memory temple, adjust the curvature and inclination of the temple