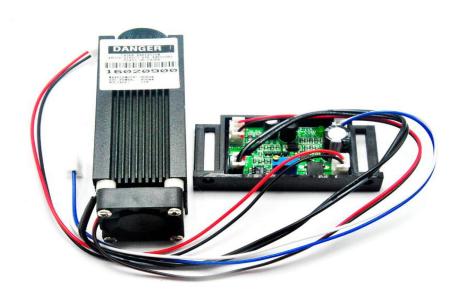

## **Features**

- 1. This laser module can work for a long time with cooling fan(working under 30  $^{\circ}$ C).
- 2. Please add a 12VDC power to this laser module. Red wire connects "+" pole; Black wire connects "-" pole. TTL 3-5V on, 0V off. If you don't use TTL, please just leave the blue and white wire.
- 3. Focus adjustable laser module. Do not take off the lens adjustable part off to avoid dust.
- 4. There is a potentiometer on the driver. You can turn it to adjust the power of the laser. Turn Clockwise to increase the laser power. Otherwise to decease the power. But the current can not surpass the current we have set up.
- 5. Please wear 980nm laser protection goggles to protect your eyes.