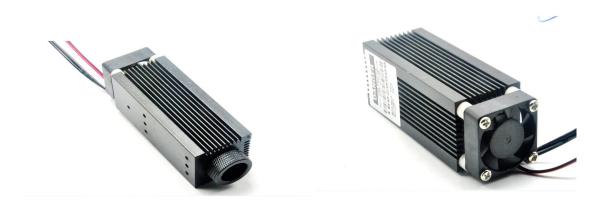

## High Power 980nm IR InfraRed Laser Dot Module 12V TTL

Output Power 1600MW
Wavelength 980nm
LD 980nm 2000MW
Working Voltage 12VDC
Working Current 1.35A +-15%
Working Temperature -10°C - 30°C
TTL >20KHz
Laser Shape:dot (adjusted from rectangle to oval)

Divergence 5mrad

Focus: YES Lens Glass

Dimensions: 33\*33\*80mm Working Life: >5000 Hours

## **Features**

- 1. This laser module can work for a long time with cooling fan(working under 30  $^{\circ}$ C).
- 2. Please add a 12VDC power to this laser module. Red wire connects "+" pole; Black wire connects "-" pole. TTL 3-5V on, 0V off. If you don't use TTL, please just leave the blue and white wire.
- 3. Focus adjustable laser module. Do not take off the lens adjustable part off to avoid dust.
- 4. There is a potentiometer on the driver. You can turn it to adjust the power of the laser. Turn Clockwise to increase the laser power. Otherwise to decease the power. But the current can not surpass the current we have set up.
- 5. Please wear 980nm laser protection goggles to protect your eyes.